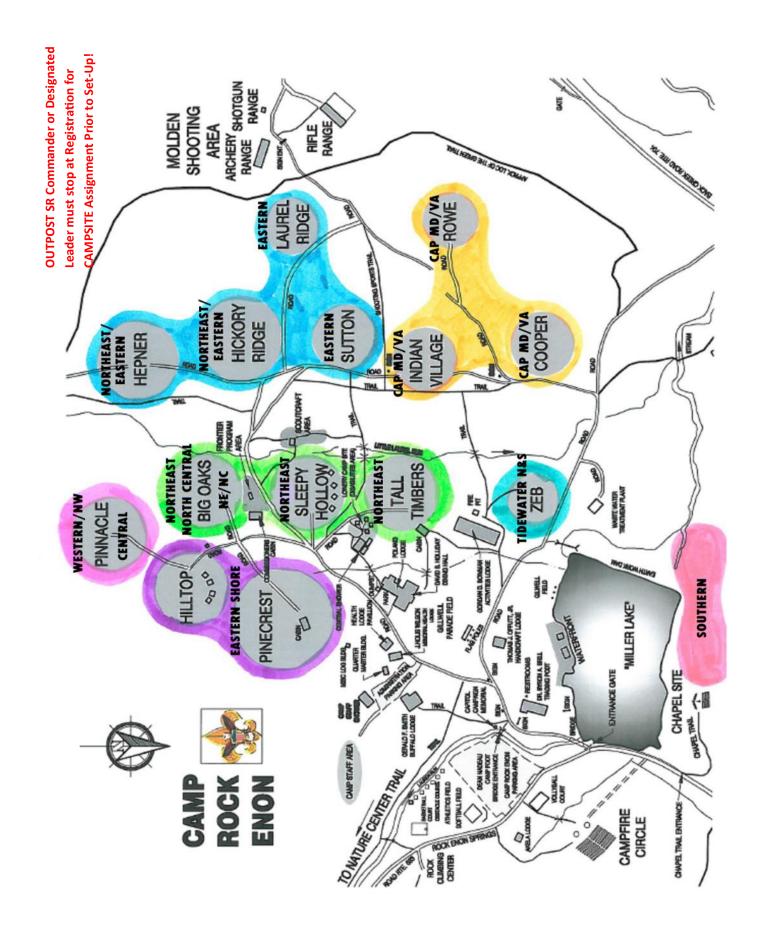

**LOST & FOUND:** A lost & found station will be set up at Registration (Buffalo Lodge). All items remaining after the close of Pow Wow will be considered a donation to Royal Rangers.

**CAMPSITES:** Each Area has been assigned a Camping Area. All Outposts in each Area will camp in their assigned area. Refer to the Pow Wow Site Map to locate your Area's Camping Area.