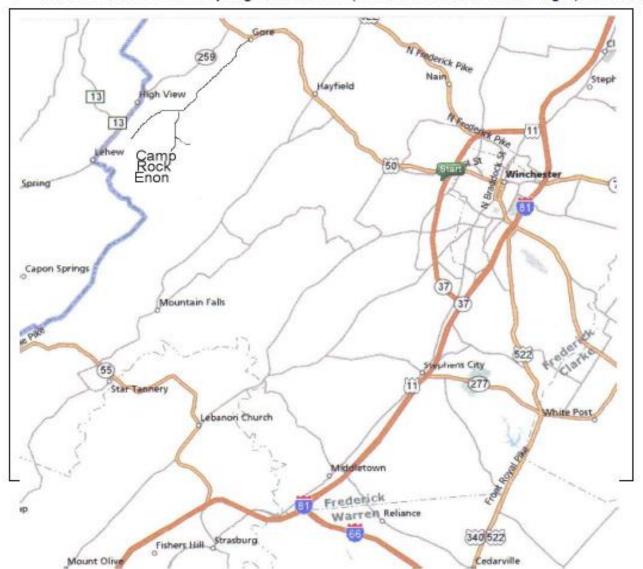

#### **DRIVING DIRECTIONS TO POW WOW**

#### DIRECTIONS TO CAMP ROCK ENON From Winchester, VA "Just 5 miles off the 4 lane road!"

#### Driving directions to 292 Rock Enon Springs Rd, Gore, VA 22637 15.3 mi – about 28 minutes

- Follow US-50 for 10.0 miles
- Turn left at Gore Rd for 0.5 miles
- Turn left at Back Creek Rd/VA-718 Continue to follow Back Creek Rd for 4.5 mi
- o Turn left at Rock Enon Springs Rd/VA-683 (Destination will be on the right) for 0.4 mi